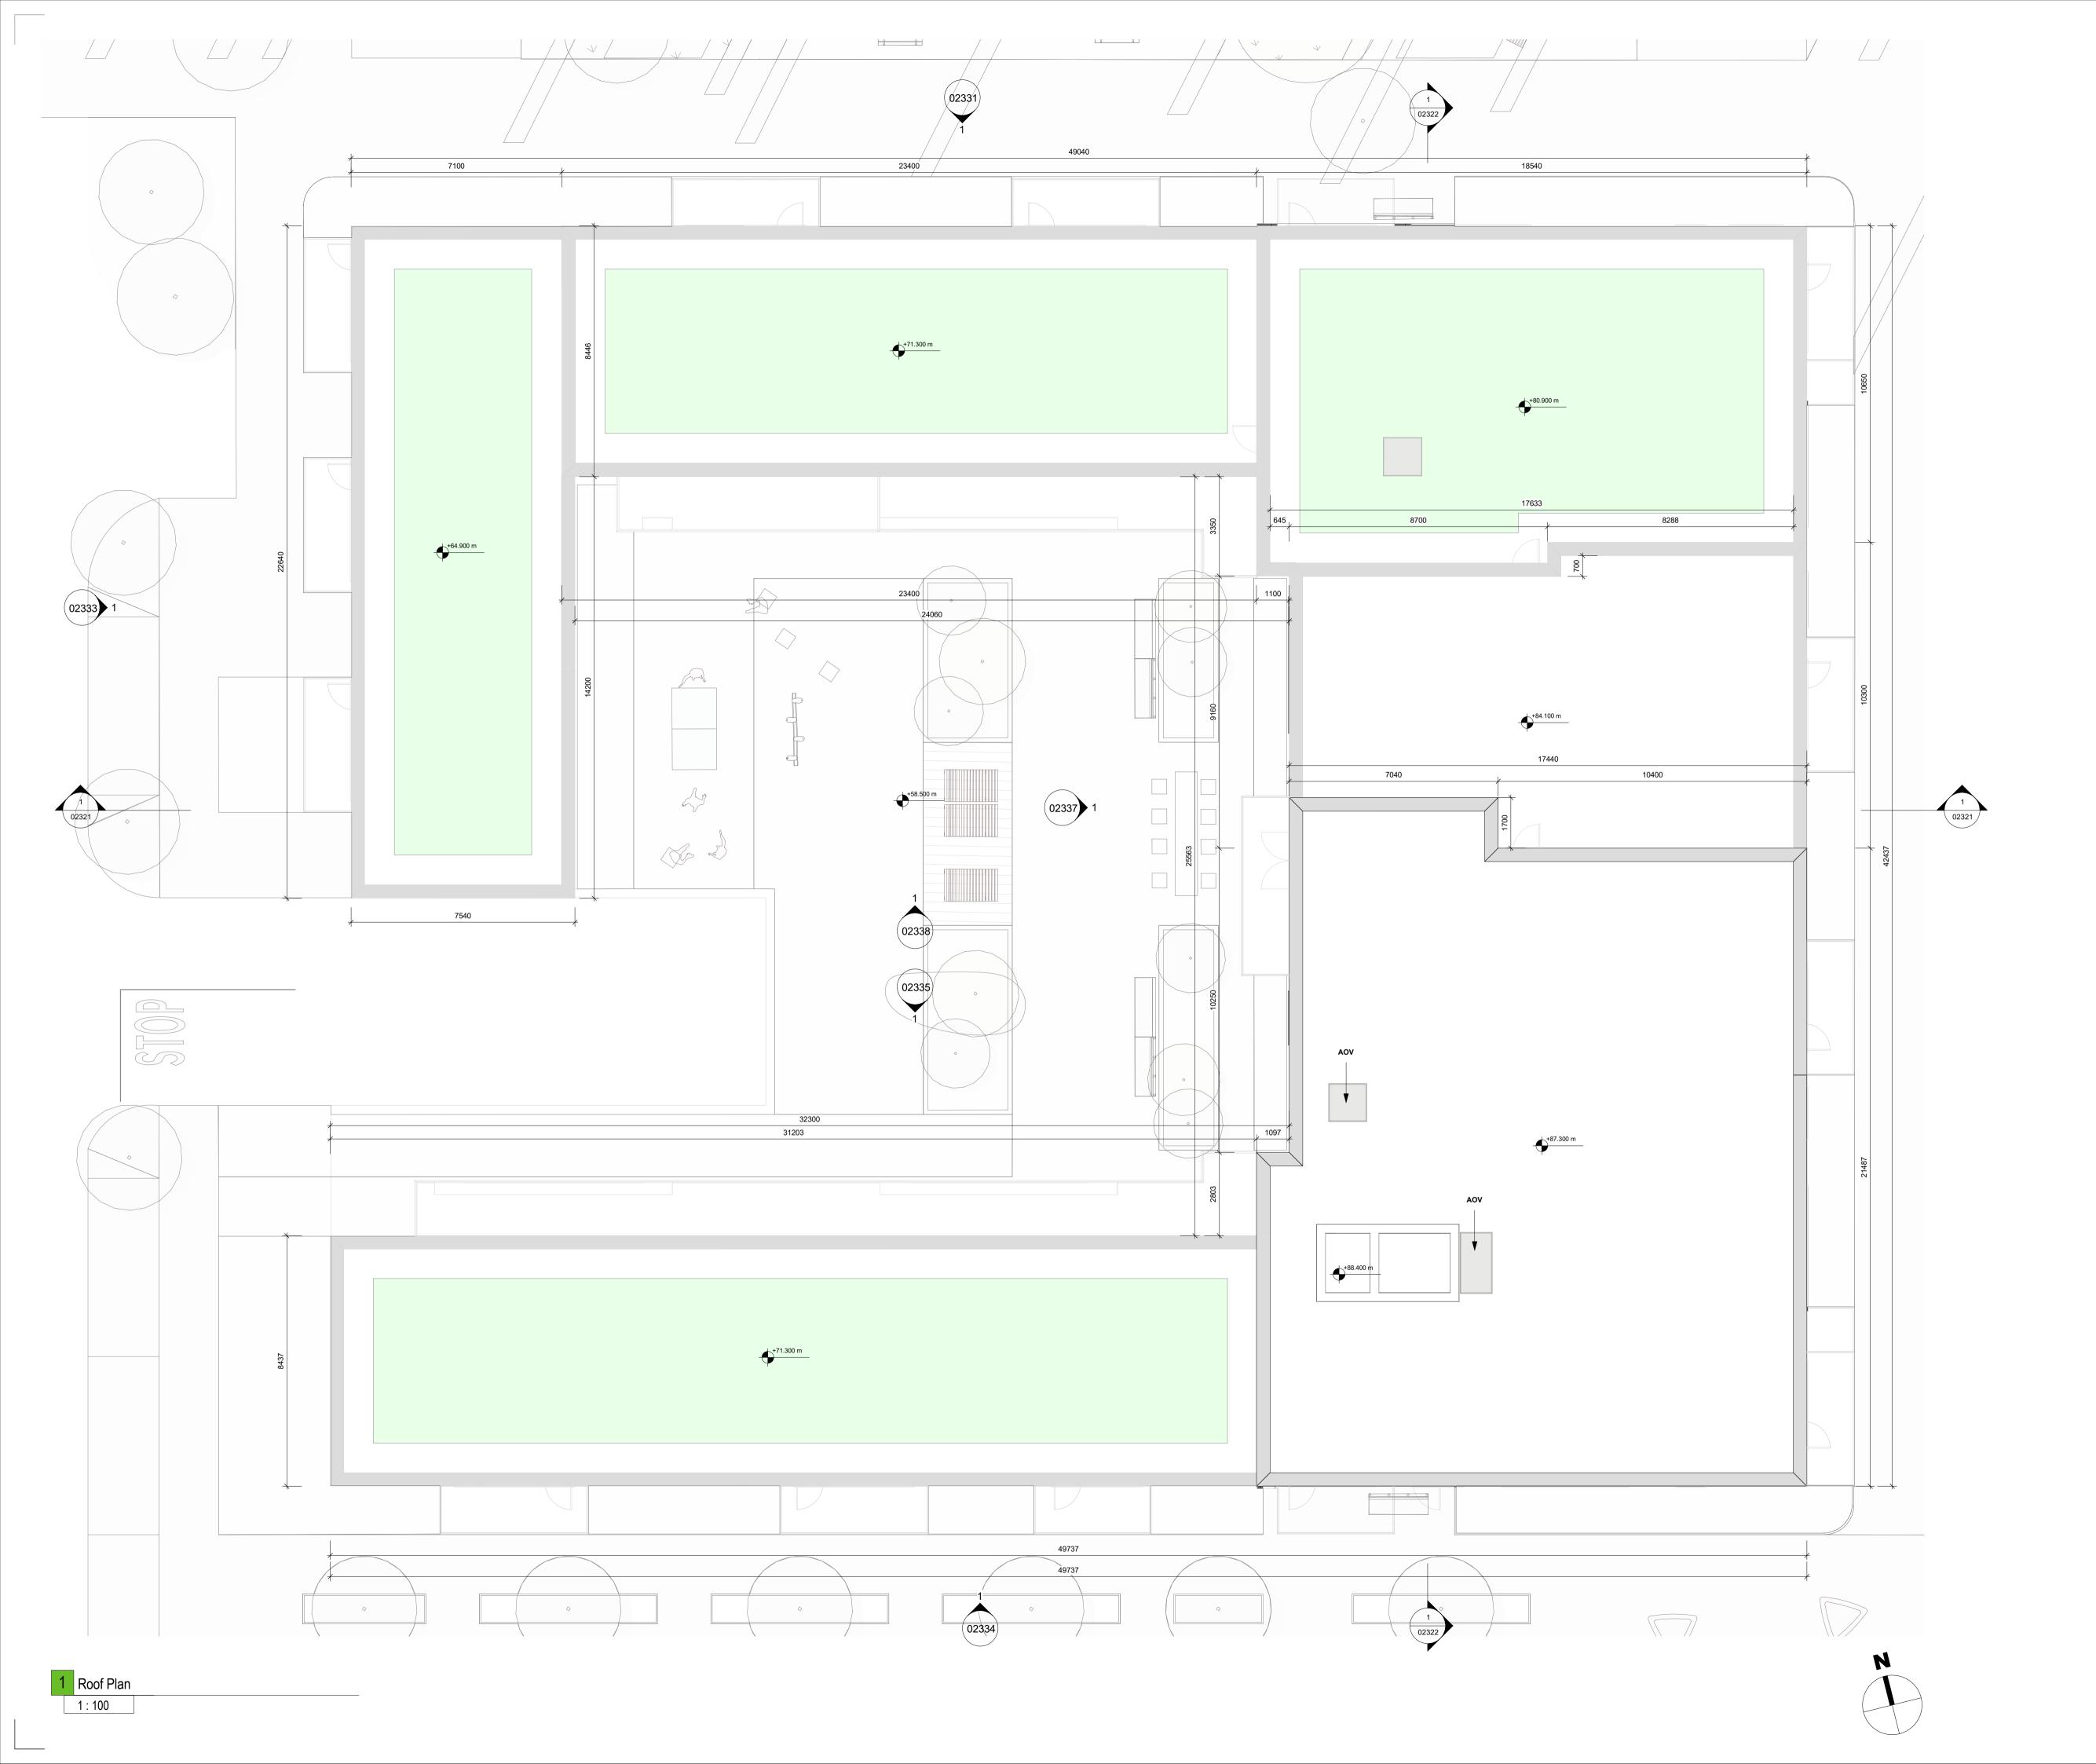

THE ARCHITECT OF ANY DISCREPANCIES PRIOR TO ANY MANUFACTURE OR CONSTRUCTION WORK.

00 KEY PLAN (CROSS AREA-B)

1 : 2500

SUBJECT HOUSE TYPE SHOWN IN COLOUR

Green Roof. Refer to Landscape Drawings.

Floor Plan Key

ES - En suite

ST - Storage
KLD - Kitchen/Living/Dining
AOV - Automatic Opening Vent
HP - Hot Press

**GENERAL NOTES** 

THIS DRAWING TO BE READ IN CONJUNCTION WITH ARCHITECT'S DRAWINGS, CONSULTANT ENGINEER'S DRAWINGS AND SPECIFICATIONS & LANDSCAPE ARCHITECTS DRAWINGS

SOLAR PANEL POSITION DEPENDS ON HOUSE ORIENTATION THE EXACT LOCATION & ORIENTATION WILL BE DEPENDENT ON FINAL BER RATING. SOLAR PANELS MAY BE OMITTED IN FAVOUR OF ALTERNATIVE RENEWABLE ENERGY SOURCE.

CHARACTER AREAS:
A- BARNHILL STREAM
B- BARNHILL CROSS
C- BARNHILL CRESCENT
D- STATION Q SOUTH